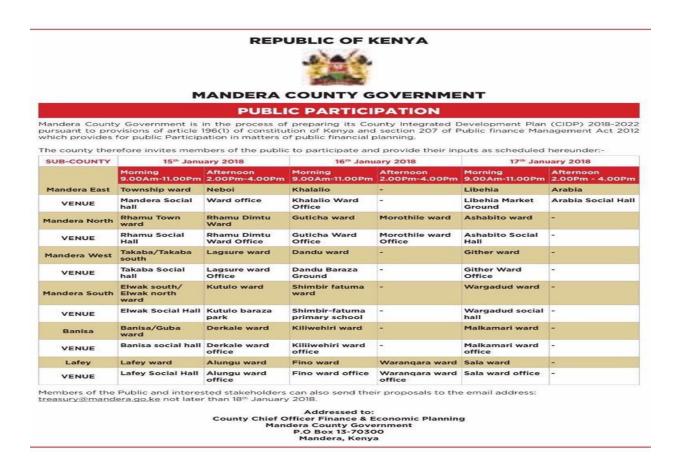

#### 2.0 Public Participation Process and Methodology

The Mandera County Government public participation started from 15<sup>th</sup> January 2018 to 17<sup>th</sup> January 2018. County officers from planning, budget and the county line ministries conducted the public participation. Identification, mapping and mobilization of the crucial stakeholders through the elders, Members of the county assembly and Sub-county and Ward administrators.

#### 2.1.2 Public participation schedule (Newspaper Notice)